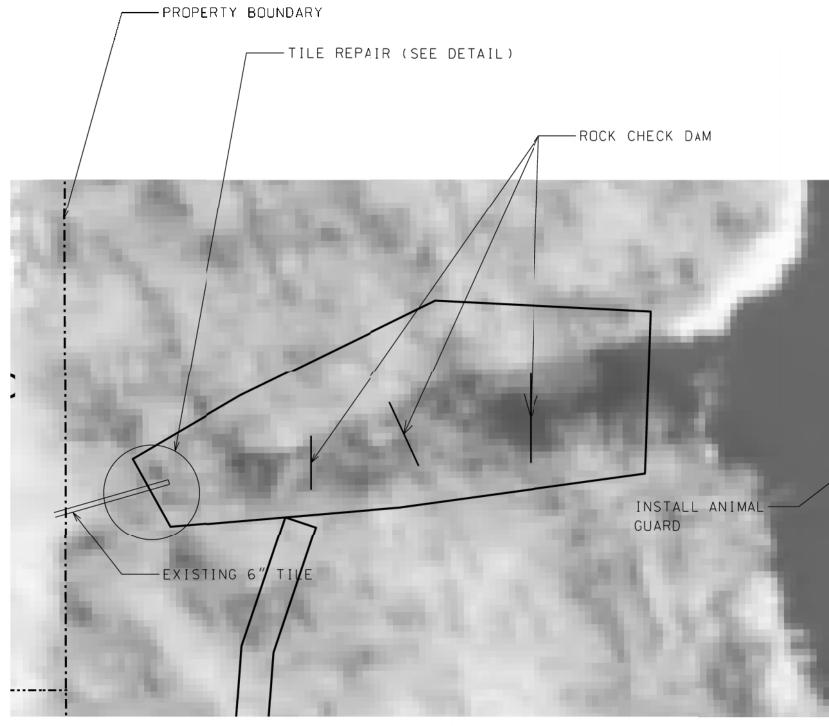

# PROJECT DESCRIPTION

THIS PROJECT INVOLVES SHORELINE ARMORING AND GRADE STABILIZATION STRUCTURES OTHER INCIDENTAL WORK AS REQUIRED BY D.N.R. CONSTRUCTION INSPECTOR IN STORY COUNTY, IOWA.

| AUTHORIZATION -    | PARKS   WILDLIFE   FISHERIES   LAW ENFORCEMENT | FORESTRY |
|--------------------|------------------------------------------------|----------|
|                    |                                                |          |
|                    |                                                |          |
| ENGINEERING BUREAU | CHIEF                                          | DATE     |
|                    |                                                |          |