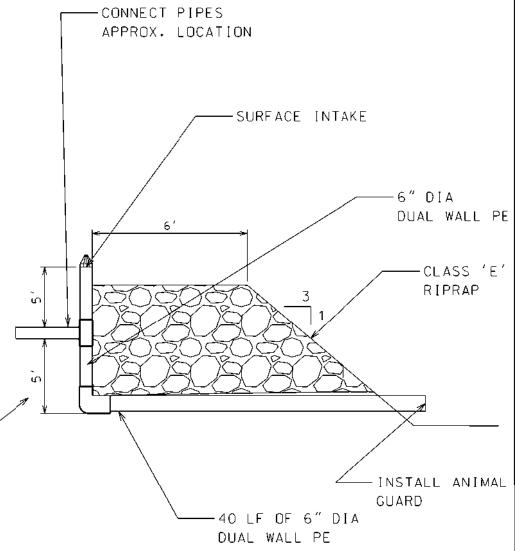

# PROJECT DESCRIPTION

THIS PROJECT INVOLVES SHORELINE ARMORING AND GRADE STABILIZATION STRUCTURES OTHER INCIDENTAL WORK AS REQUIRED BY D.N.R. CONSTRUCTION INSPECTOR IN STORY COUNTY, IOWA.

| AUTHORIZATION -    | PARKS   WILDLIFE   FISHERIES   LAW ENFORCEMENT | FORESTRY |
|--------------------|------------------------------------------------|----------|
|                    |                                                |          |
|                    |                                                |          |
| ENGINEERING BUREAU | CHIEF                                          | DATE     |
|                    |                                                |          |