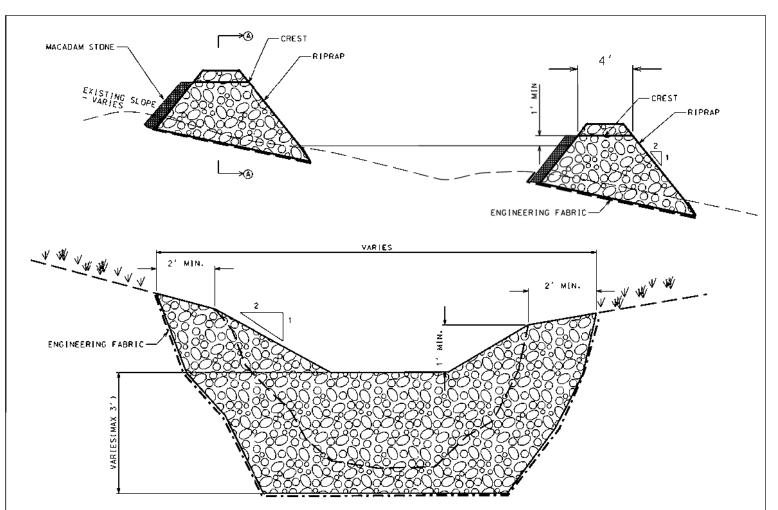

| Item<br>No. | Description                                 | Estimated Quantity | Unit Price | Amount |
|-------------|---------------------------------------------|--------------------|------------|--------|
| 1           | Mobilization                                | 1 L.S              |            |        |
| 2           | Class 'E' Revetment                         | 1,348 TONS         |            |        |
| 3           | Macadam Stone                               | 160 TONS           |            |        |
| 4           | Engineering Fabric                          | 2,311 S.Y          |            |        |
| 5           | Class 'A' Crushed Stone                     | 336 TONS           |            |        |
| 6           | ¾ Inch Minus Granular Surfacing             | 127 TONS           |            |        |
| 7           | Intake Structure Complete (East Game Area)  | 1 L.S              |            |        |
| 8           | Intake Structure Complete (South Game Area) | 1 L.S              |            |        |
| 9           | 6" Corr. Non Perf PE Tubing                 | 140 L.F            |            |        |
| 10          | 24" Dia. CMP 16 GA                          | 16 L.F             |            |        |
| 11          | Seeding, Fertilizing & Mulching             | 1 L.S              |            |        |
|             |                                             | TOTAL              |            |        |