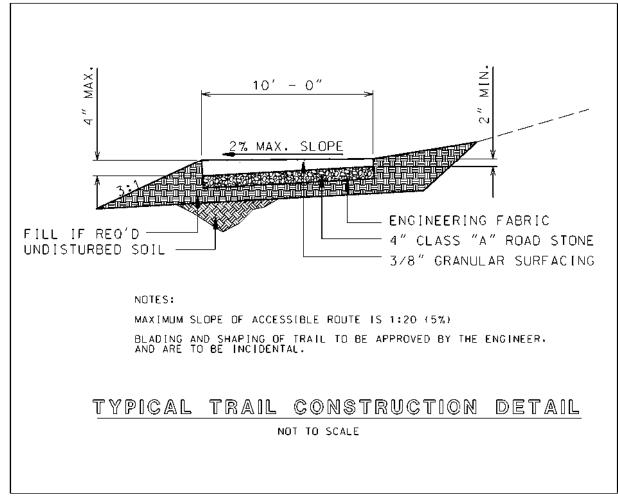

| Item<br>No. | Description                                 | Estimated Quantity | Unit Price | Amount |
|-------------|---------------------------------------------|--------------------|------------|--------|
| 1           | Mobilization                                | 1 L.S              |            |        |
| 2           | Class 'E' Revetment                         | 1,348 TONS         |            |        |
| 3           | Macadam Stone                               | 160 TONS           |            |        |
| 4           | Engineering Fabric                          | 2,311 S.Y          |            |        |
| 5           | Class 'A' Crushed Stone                     | 336 TONS           |            |        |
| 6           | ¾ Inch Minus Granular Surfacing             | 127 TONS           |            |        |
| 7           | Intake Structure Complete (East Game Area)  | 1 L.S              |            |        |
| 8           | Intake Structure Complete (South Game Area) | 1 L.S              |            |        |
| 9           | 6" Corr. Non Perf PE Tubing                 | 140 L.F            |            |        |
| 10          | 24" Dia. CMP 16 GA                          | 16 L.F             |            |        |
| 11          | Seeding, Fertilizing & Mulching             | 1 L.S              |            |        |
|             |                                             | TOTAL              |            |        |