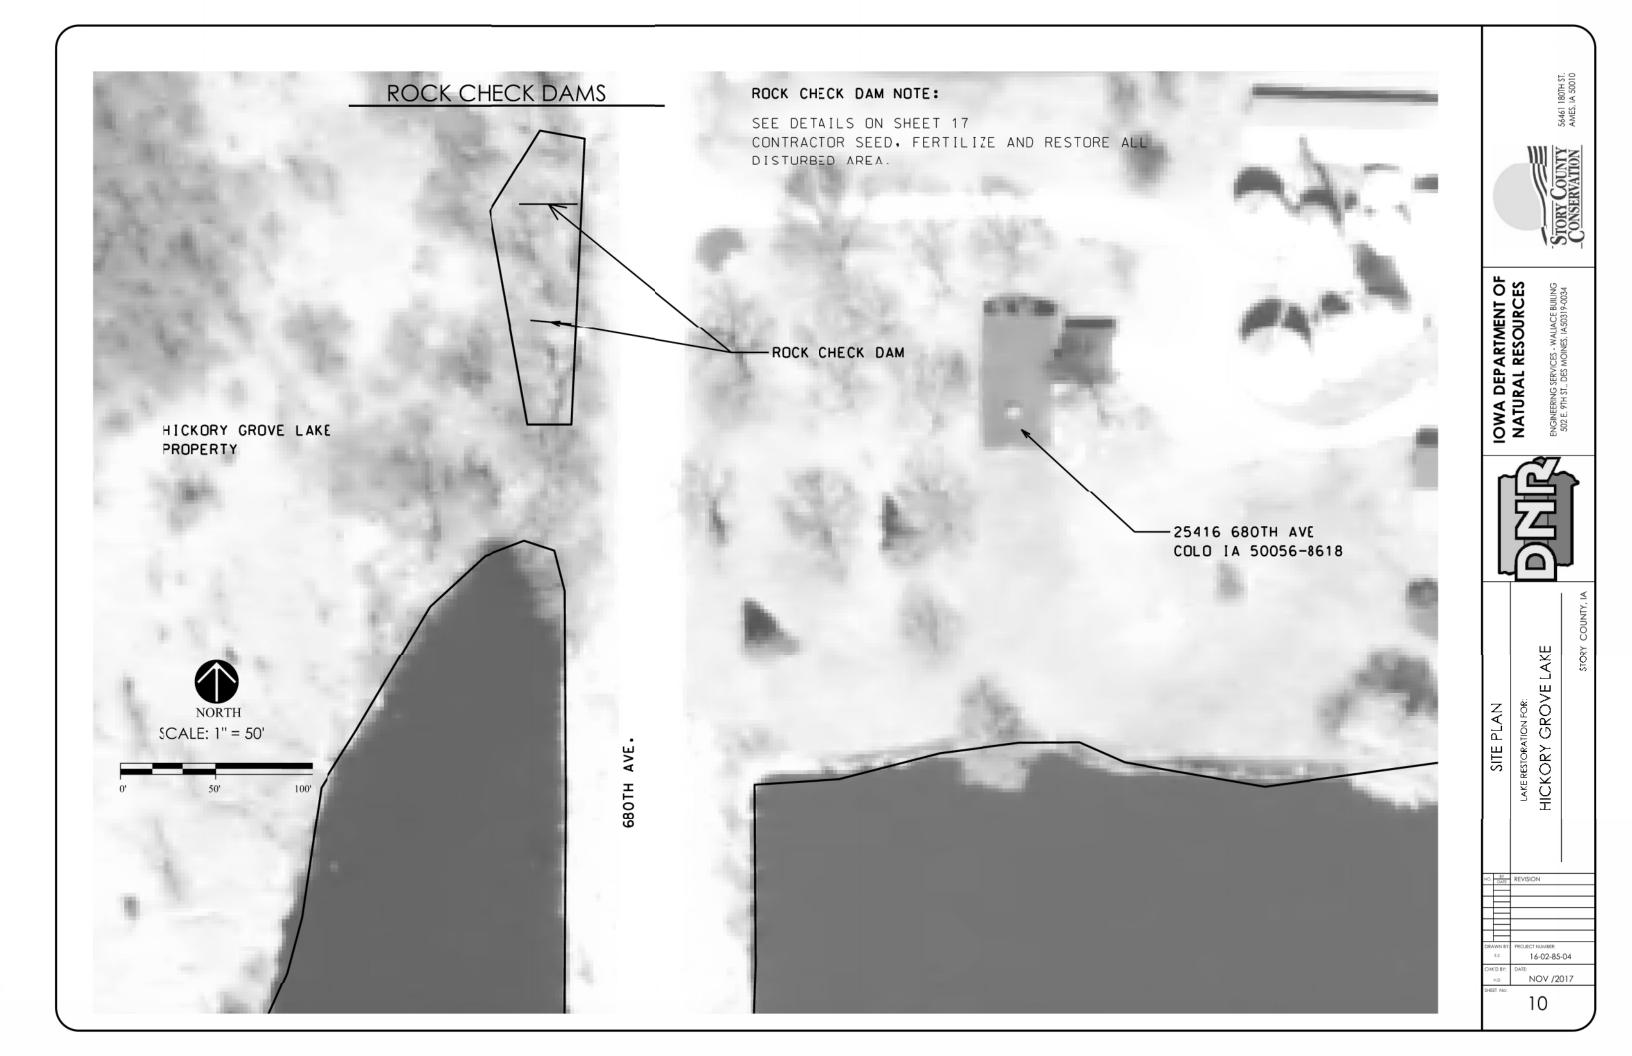

# PROJECT DESCRIPTION

THIS PROJECT INVOLVES SHORELINE ARMORING AND GRADE STABILIZATION STRUCTURES OTHER INCIDENTAL WORK AS REQUIRED BY D.N.R. CONSTRUCTION INSPECTOR IN STORY COUNTY, IOWA.

| AUTHORIZATION -    | PARKS   WILDLIFE   FISHERIES   LAW ENFORCEMENT | FORESTRY |
|--------------------|------------------------------------------------|----------|
|                    |                                                |          |
|                    |                                                |          |
| ENGINEERING BUREAU | CHIEF                                          | DATE     |
|                    |                                                |          |