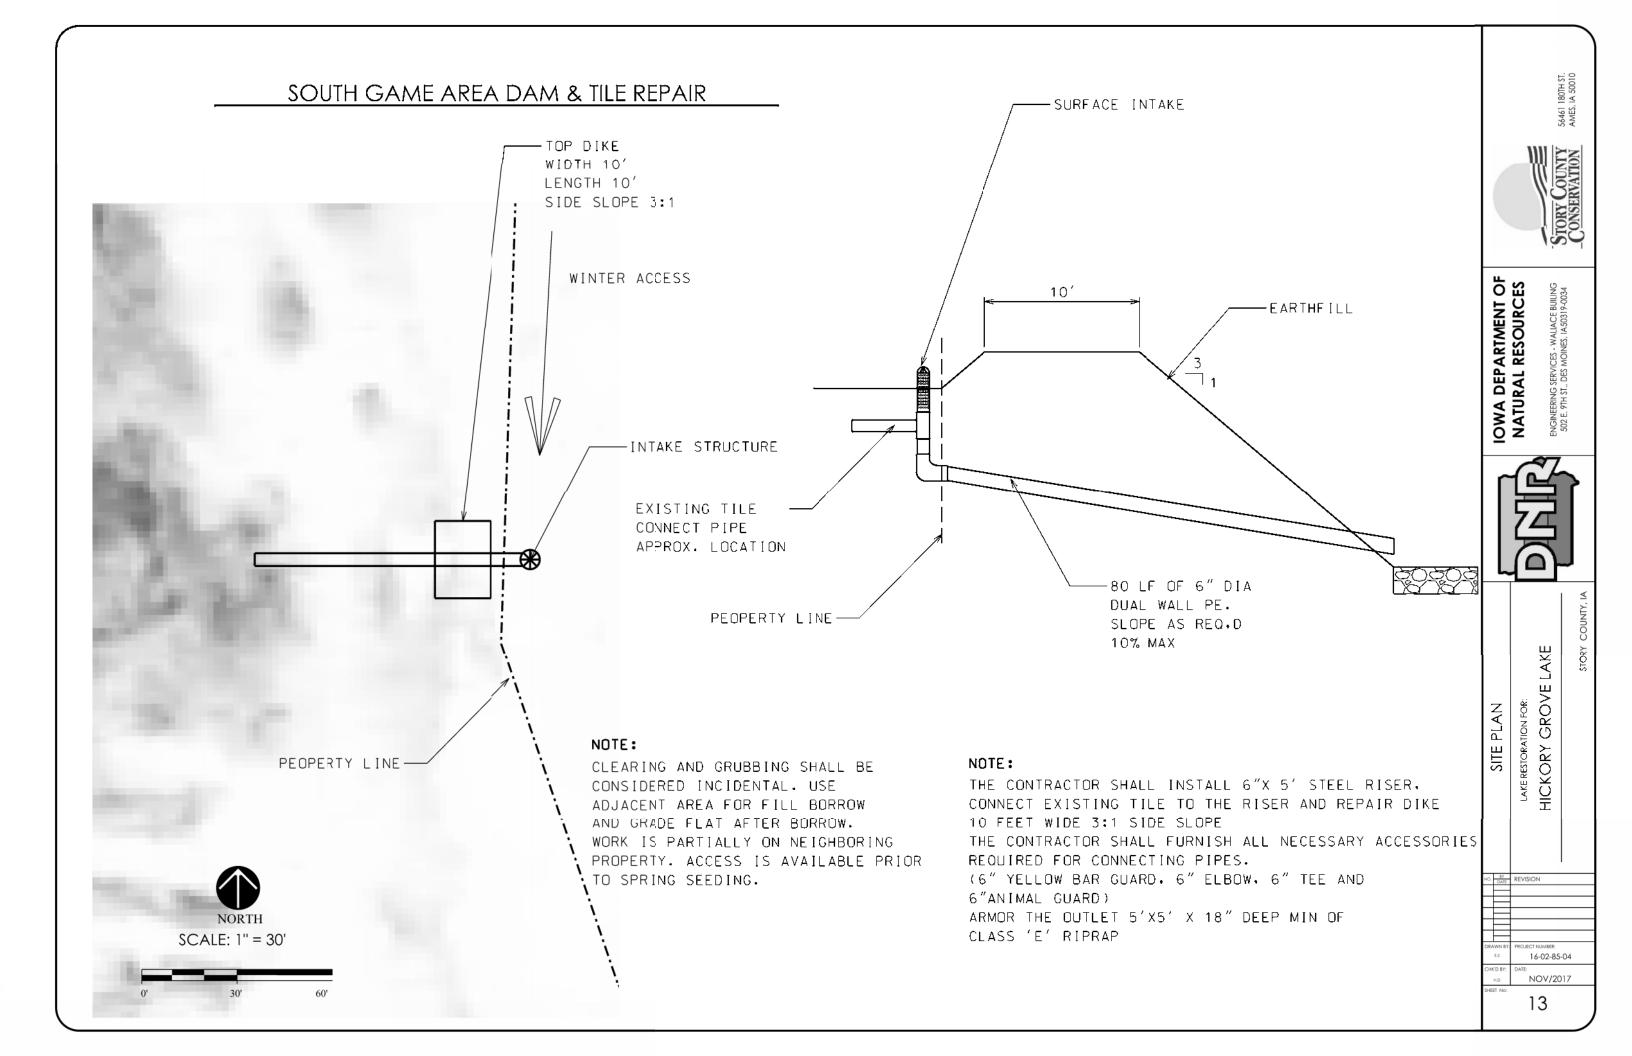

| Item<br>No. | Description                                 | Estimated Quantity | Unit Price | Amount |
|-------------|---------------------------------------------|--------------------|------------|--------|
| 1           | Mobilization                                | 1 L.S              |            |        |
| 2           | Class 'E' Revetment                         | 1,348 TONS         |            |        |
| 3           | Macadam Stone                               | 160 TONS           |            |        |
| 4           | Engineering Fabric                          | 2,311 S.Y          |            |        |
| 5           | Class 'A' Crushed Stone                     | 336 TONS           |            |        |
| 6           | ¾ Inch Minus Granular Surfacing             | 127 TONS           |            |        |
| 7           | Intake Structure Complete (East Game Area)  | 1 L.S              |            |        |
| 8           | Intake Structure Complete (South Game Area) | 1 L.S              |            |        |
| 9           | 6" Corr. Non Perf PE Tubing                 | 140 L.F            |            |        |
| 10          | 24" Dia. CMP 16 GA                          | 16 L.F             |            |        |
| 11          | Seeding, Fertilizing & Mulching             | 1 L.S              |            |        |
|             |                                             | TOTAL              |            |        |