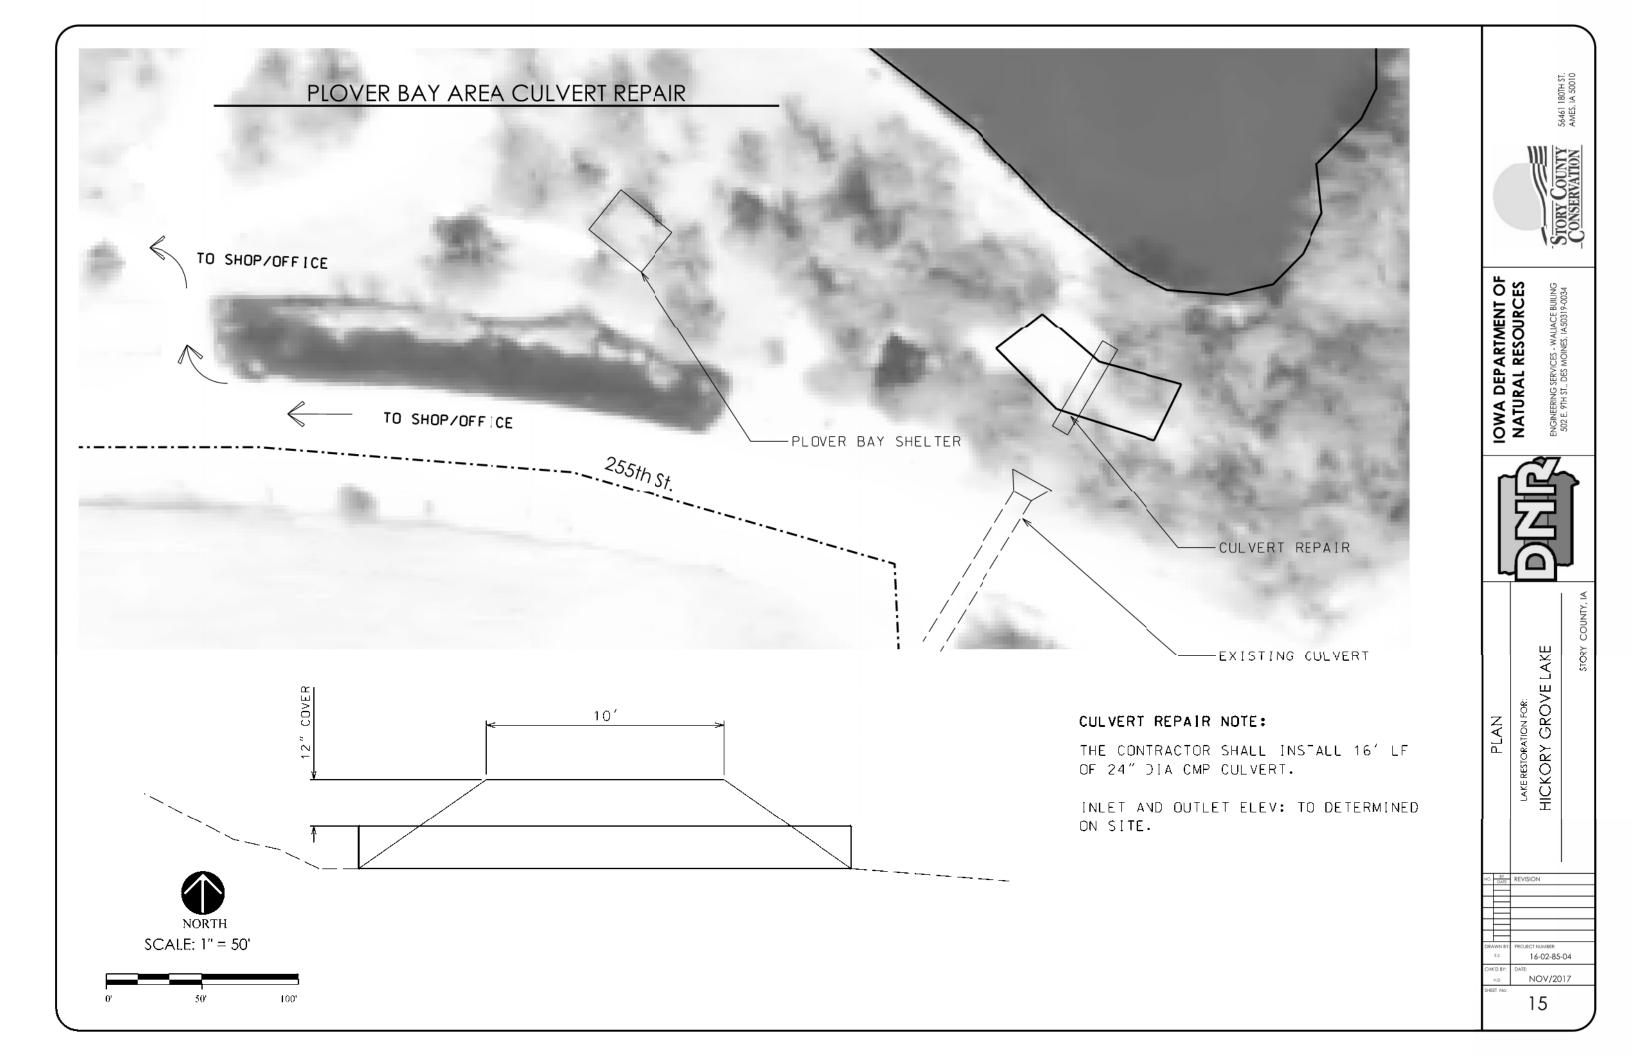

| Item<br>No. | Description                                 | Estimated Quantity | Unit Price | Amount |
|-------------|---------------------------------------------|--------------------|------------|--------|
| 1           | Mobilization                                | 1 L.S              |            |        |
| 2           | Class 'E' Revetment                         | 1,348 TONS         |            |        |
| 3           | Macadam Stone                               | 160 TONS           |            |        |
| 4           | Engineering Fabric                          | 2,311 S.Y          |            |        |
| 5           | Class 'A' Crushed Stone                     | 336 TONS           |            |        |
| 6           | ¾ Inch Minus Granular Surfacing             | 127 TONS           |            |        |
| 7           | Intake Structure Complete (East Game Area)  | 1 L.S              |            |        |
| 8           | Intake Structure Complete (South Game Area) | 1 L.S              |            |        |
| 9           | 6" Corr. Non Perf PE Tubing                 | 140 L.F            |            |        |
| 10          | 24" Dia. CMP 16 GA                          | 16 L.F             |            |        |
| 11          | Seeding, Fertilizing & Mulching             | 1 L.S              |            |        |
|             |                                             | TOTAL              |            |        |