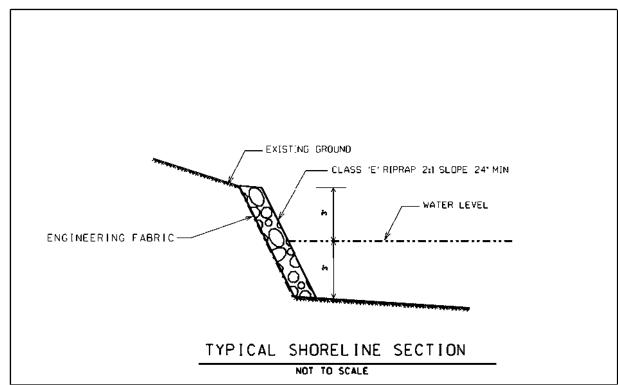

| Item<br>No. | Description                                 | Estimated Quantity | Unit Price | Amount |
|-------------|---------------------------------------------|--------------------|------------|--------|
| 1           | Mobilization                                | 1 L.S              |            |        |
| 2           | Class 'E' Revetment                         | 1,348 TONS         |            |        |
| 3           | Macadam Stone                               | 160 TONS           |            |        |
| 4           | Engineering Fabric                          | 2,311 S.Y          |            |        |
| 5           | Class 'A' Crushed Stone                     | 336 TONS           |            |        |
| 6           | ¾ Inch Minus Granular Surfacing             | 127 TONS           |            |        |
| 7           | Intake Structure Complete (East Game Area)  | 1 L.S              |            |        |
| 8           | Intake Structure Complete (South Game Area) | 1 L.S              |            |        |
| 9           | 6" Corr. Non Perf PE Tubing                 | 140 L.F            |            |        |
| 10          | 24" Dia. CMP 16 GA                          | 16 L.F             |            |        |
| 11          | Seeding, Fertilizing & Mulching             | 1 L.S              |            |        |
|             |                                             | TOTAL              |            |        |