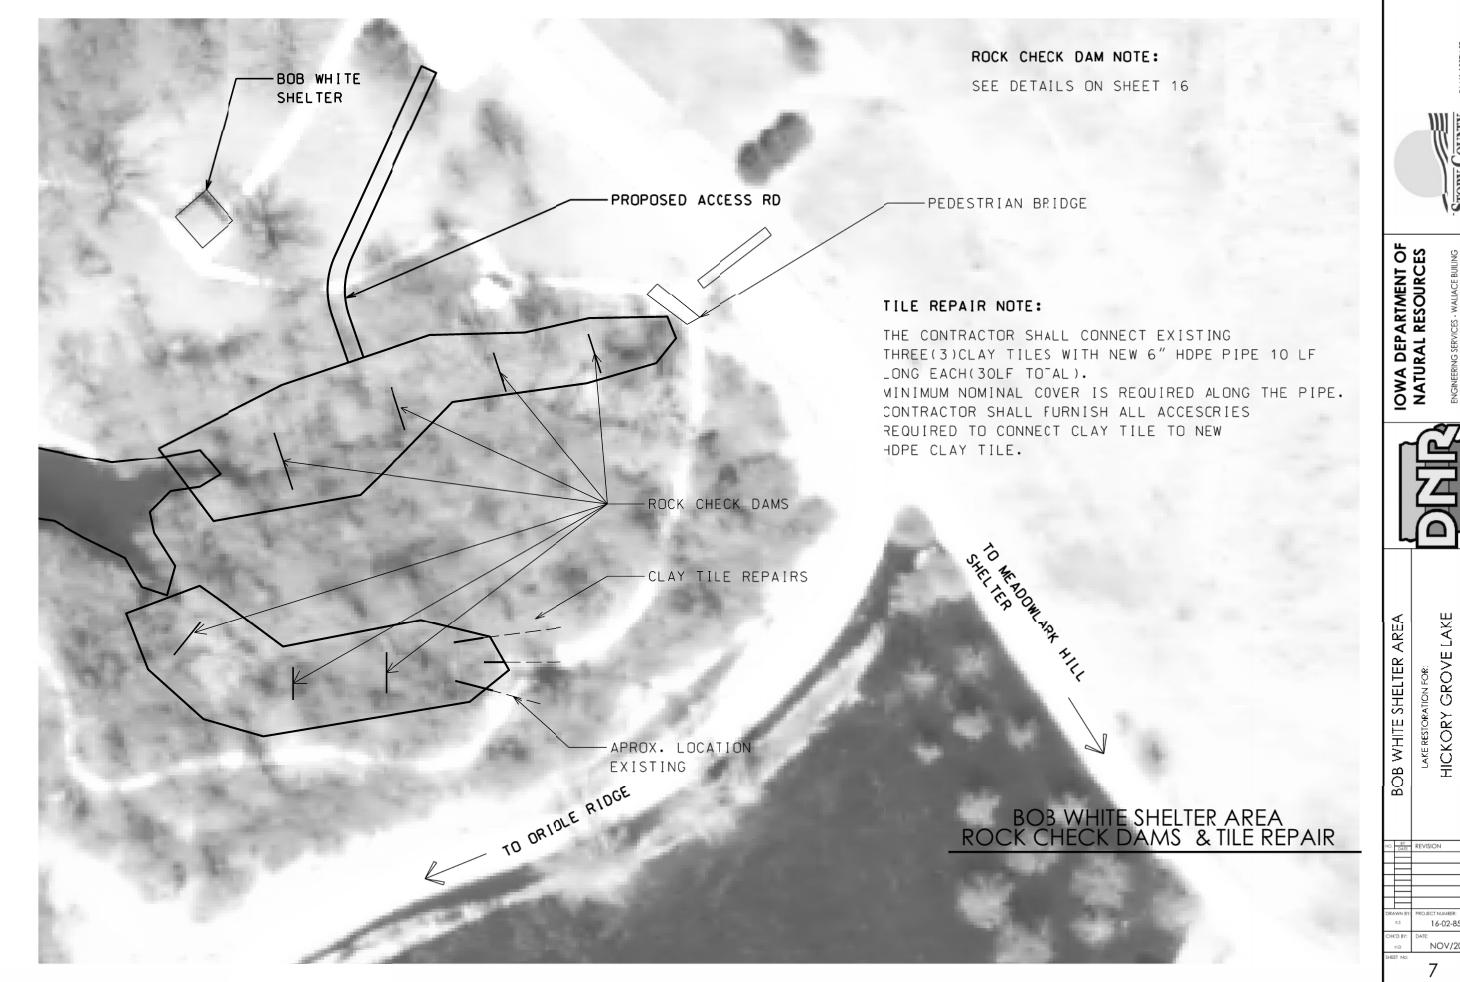

# PROJECT DESCRIPTION

THIS PROJECT INVOLVES SHORELINE ARMORING AND GRADE STABILIZATION STRUCTURES OTHER INCIDENTAL WORK AS REQUIRED BY D.N.R. CONSTRUCTION INSPECTOR IN STORY COUNTY, IOWA.

| AUTHORIZATION -    | PARKS   WILDLIFE   FISHERIES   LAW ENFORCEMENT | FORESTRY |
|--------------------|------------------------------------------------|----------|
|                    |                                                |          |
|                    |                                                |          |
| ENGINEERING BUREAU | CHIEF                                          | DATE     |
|                    |                                                |          |