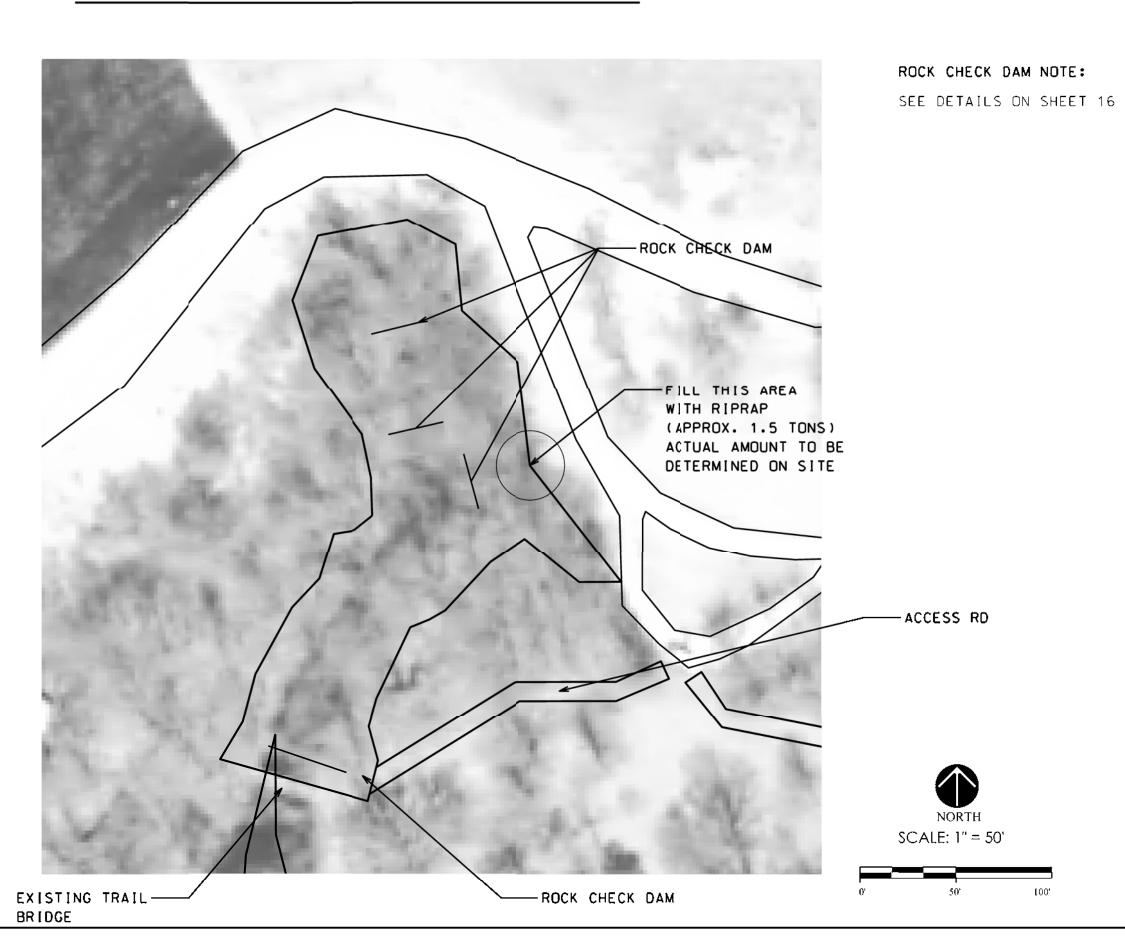

# PROJECT DESCRIPTION

THIS PROJECT INVOLVES SHORELINE ARMORING AND GRADE STABILIZATION STRUCTURES OTHER INCIDENTAL WORK AS REQUIRED BY D.N.R. CONSTRUCTION INSPECTOR IN STORY COUNTY, IOWA.

| AUTHORIZATION -    | PARKS   WILDLIFE   FISHERIES   LAW ENFORCEMENT | FORESTRY |
|--------------------|------------------------------------------------|----------|
|                    |                                                |          |
|                    |                                                |          |
| ENGINEERING BUREAU | CHIEF                                          | DATE     |
|                    |                                                |          |