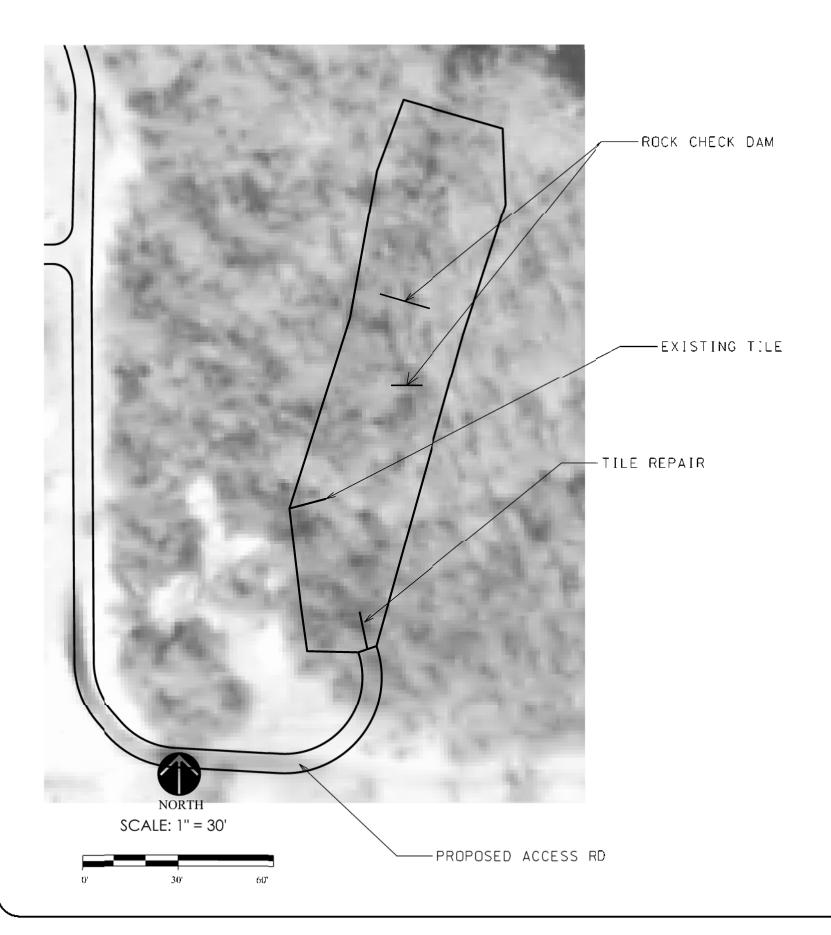

# PROJECT DESCRIPTION

THIS PROJECT INVOLVES SHORELINE ARMORING AND GRADE STABILIZATION STRUCTURES OTHER INCIDENTAL WORK AS REQUIRED BY D.N.R. CONSTRUCTION INSPECTOR IN STORY COUNTY, IOWA.

| AUTHORIZATION -    | PARKS   WILDLIFE   FISHERIES   LAW ENFORCEMENT | FORESTRY |
|--------------------|------------------------------------------------|----------|
|                    |                                                |          |
|                    |                                                |          |
| ENGINEERING BUREAU | CHIEF                                          | DATE     |
|                    |                                                |          |