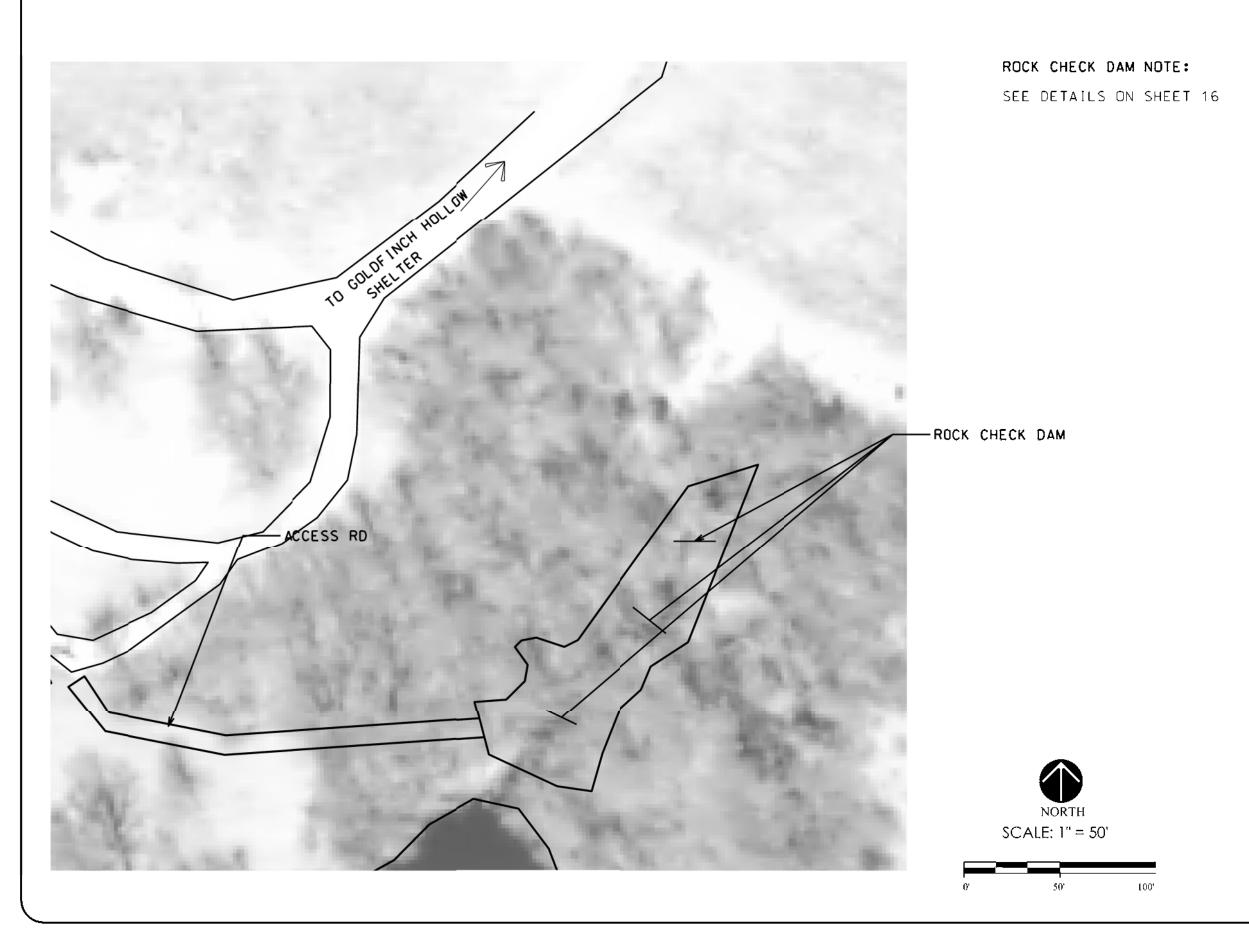

# PROJECT DESCRIPTION

THIS PROJECT INVOLVES SHORELINE ARMORING AND GRADE STABILIZATION STRUCTURES OTHER INCIDENTAL WORK AS REQUIRED BY D.N.R. CONSTRUCTION INSPECTOR IN STORY COUNTY, IOWA.

| AUTHORIZATION -    | PARKS   WILDLIFE   FISHERIES   LAW ENFORCEMENT | FORESTRY |
|--------------------|------------------------------------------------|----------|
|                    |                                                |          |
|                    |                                                |          |
| ENGINEERING BUREAU | CHIEF                                          | DATE     |
|                    |                                                |          |